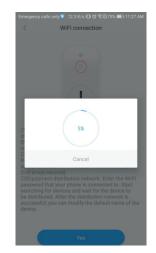

## ShinePhone

## Download The state of the stat



Use the QR code on the mobile phone to scan the manual to download the "ShinePhone" APP; (You can also search for "ShinePhone" in the APP store to download the app)

# Power switch Long press to enter configuration mode (long press for 5 seconds until the blue light flashes quickly) Power on the device Open APP

### Register/login



When you log in to the app for the first time, the "Login/Registration" interface will appear. If you already have the account of "ShinePhone" APP, you can directly select "Login"; if there is no account, select "Register"; follow the prompts to complete the operation.

### Configuration



### Configuration



Waiting for the distribution network to succeed

### Operation



### Precautions

- There is high pressure inside the equipment. If you need maintenance, please find a professional.
- Do not exceed the rated load of the electrical equipment
- If the WiFi signal light is on, it indicates that the device is disconnected from the network or there are other abnormalities:
- If the router name linked to the device is Chinese, the distribution network may fail.
- This product only supports 2.4G network and does not support wireless networks in other frequency bands;
- The interface of different specifications is different. Please refer to the actual information of the product.