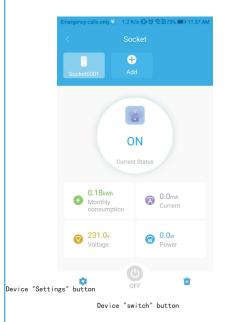

## ShinePhone

## Download The state of the stat



Use the QR code on the mobile phone to scan the manual to download the "ShinePhone" APP; (You can also search for "ShinePhone" in the APP store to download the app)

# Power switch Long press to enter configuration mode (long press for 5 seconds until the blue light flashes quickly) Power on the device Open APP

### Register/login



When you log in to the app for the first time, the "Login/Registration" interface will appear. If you already have the account of "ShinePhone" APP, you can directly select "Login"; if there is no account, select "Register"; follow the prompts to complete the operation.

### Configuration



### Configuration



Waiting for the distribution network to succeed

### Operation



### Precautions

- There is high pressure inside the equipment. If you need maintenance, please find a professional.
- Do not exceed the rated load of the electrical equipment
- If the WiFi signal light is on, it indicates that the device is disconnected from the network or there are other abnormalities:
- If the router name linked to the device is Chinese, the distribution network may fail.
- This product only supports 2.4G network and does not support wireless networks in other frequency bands;
- The interface of different specifications is different. Please refer to the actual information of the product.