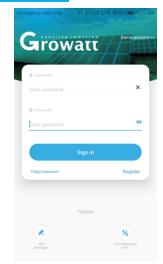

### Register/login

When you log in to the app for the first time, the "Login/Registration" interface will appear. If you already have the account of "ShinePhone" APP, you can directly select "Login"; if there is no account, select "Register"; follow the prompts to complete the operation.