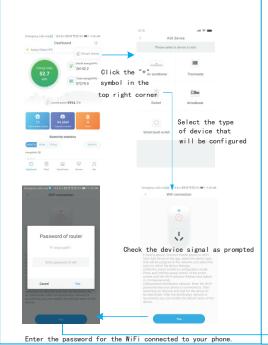

### Configuration

### Configuration

Waiting for the distribution network to succeed